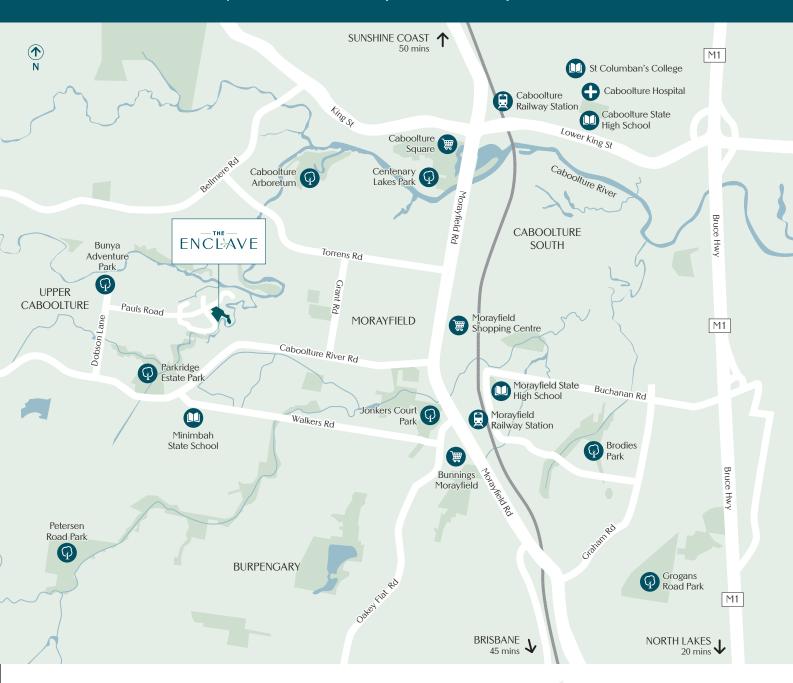

## A peaceful sanctuary close to all you need

Phone 0423 693 998 110 Pauls Road, Upper Caboolture, Qld (Access also off Hyacinth Court) nolah.com.au

This document provides general information only. Individuals should not rely on it for their own circumstances, about which they should take their own professional advice. No warranty or promise is made in relation to any of the information provided herein. The details of this document are expressly excluded from all and any legal documents. Photographs, lot plans, landscaping plans and illustrations are indicative only and may have been digitally enhanced. October 2021. E2968