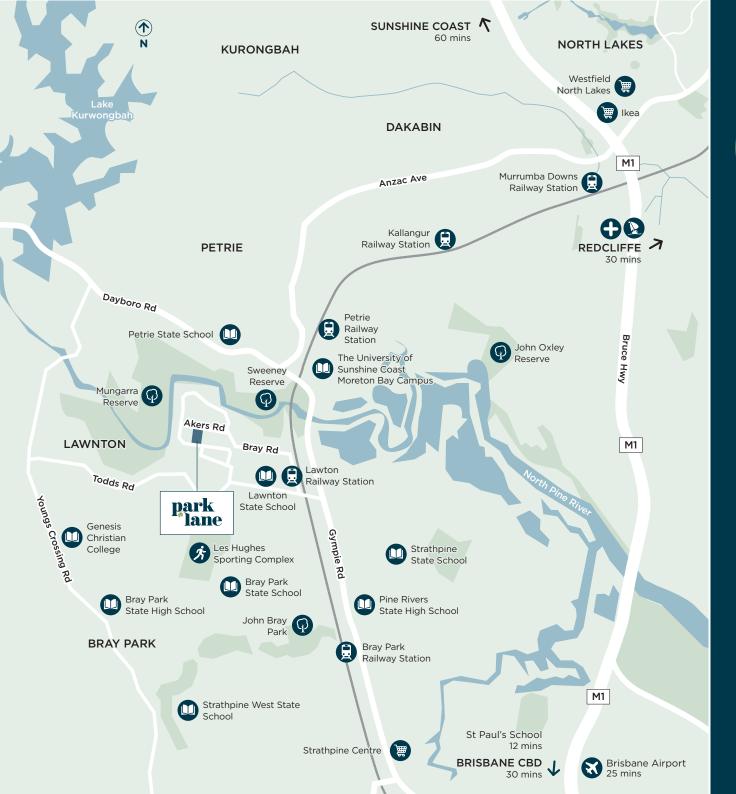

## park lane

Within easy reach of all your everyday essentials

Phone: 0400 124 826 33 Akers Road, Lawnton, Qld nolah.com.au

This document provides general information only. Individuals should not rely on it for their own circumstances, about which they should take their own professional advice. No warranty or promise is made in relation to any of the information provided herein. The details of this document are expressly excluded from all and any legal documents. Photographs, lot plans, landscaping plans and illustrations are indicative only and may have been digitally enhanced. October 2022. E33677